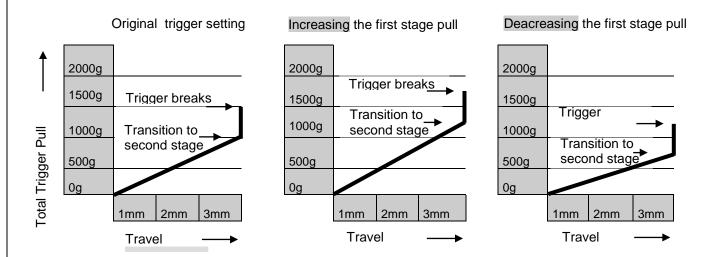

er pull weight, required by UIT, is 1,5 kg. Any adjustment is made with screw 4. Turning the screw clockwise will increase the trigger pull weight turning the screw counter-clockwise will decrease the trigger pull. Each adjustment requires a resetting of the adjustment screw 2 in the same direction.

## See (above): Adjusting the Sear Engagement

## Adjusting the First Stage Pull

Each adjustment of the first stage pull automatically changes the total pull weight (1.5 kg) of the trigger (see diagrams below). Turning adjustment screw clockwise will increase the first stage pull; turning the screw counter clockwise will decrease the first stage pull. If the total trigger pull weight becomes less than the required 1.5 kg, you need to re-adjust the total trigger pull with adjustment screw 4.



See (above): Adjusting the Trigger Pull Without Altering the Pull of the First Stage



If you made significant adjustments to the trigger we recommend asking a gunsmith to check the total trigger pull weight of 1.5 kg only on the barreled action (see illustration below). This will keep you out of trouble at competition checks.



## 12. Rubber and Aluminum Buttplate



To lengthen the **rubber buttplate** you can use our **8mm** aluminum spacers (see accessories at the end). If you insert more than three spacers you need to purchase **longer** screws from an authorized dealer or directly from us.





To lengthen the **aluminum buttplate** you can use our **8mm** spacers (see accessories at the end). If you insert more than three aluminum spacers you need to purchase **longer** screws f