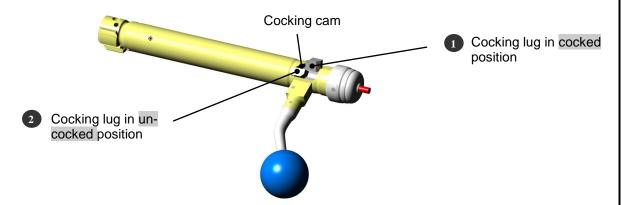

## 3. Inserting the Bolt

For safety reasons, we deliver the bolt in the un-cocked position. Before inserting the bolt into the receiver you need to first cock the bolt.

Grip the bolt firmly by the handle. Take the spanner wrench FT 300 3 from the tool kit and place the matching slot onto the cocking lug. Now cock the lug by moving it along the cocking cam until it rests firmly in the new, cocked position. You can see that the bolt is cocked 1 by observing whether the red cocking indicator projects 5mm from the bolt cap.

Insert bolt into the receiver by moving the cocking lug to the bottom. In this position the bolt handle is positioned at two o'clock (or 60° to the right). The three bolt lugs can now be inserted into the matching raceways. When inserting the bolt the release lever 4 automatically clicks into position. Press in on the bolt release lever to remove the bolt.