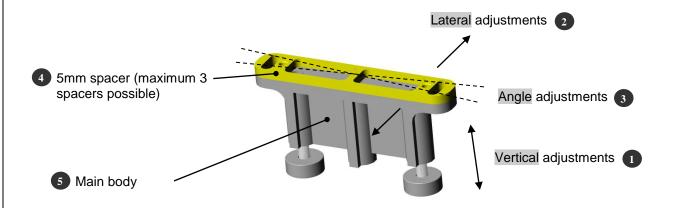

#### 8. Cheek Rest Adjustments

The cheek rest of the base model rifle can be adjusted vertically 1, laterally 2, and at an angle 3. The rifle comes with one 5mm spacer 4. If you are a shooter who needs to have a high cheek rest, you need to order additional spacers (maximum 3 altogether) for the proper functioning of the main body 5. Please consult the accessory list in chapter 16 for the exact part number.

In order to make height adjustments you do not need to take the cheek rest out of the stock. Simply loosen the middle hex screw 6 at the bottom and then use the long hex wrench 5.0mm to turn the two screws 7 to move the cheek rest: