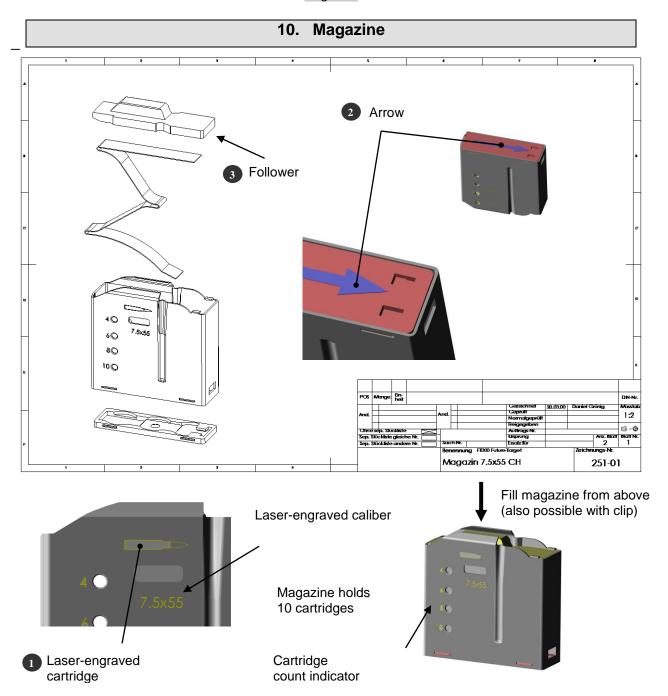

## 9. Magazine Holder

The magazine holder is attached with three screws to the magazine well and is constructed to be maintenance free. If the magazine holder needs to be detached, please contact a gunsmith or us directly.

## What should you inspect from time to time?

Make sure the three screws are tight. As illustrated below, you can do this with the assembled as well as with the disassembled rifle.

You should be able to insert the magazine without resistance. The magazine ejector has to click into place without any effort. When the magazine release button 1 is pressed the magazine must be released instantly and without resistance.

Rifles without the magazine have a magazine well without the magazine holder mechanism. In addition, the magazine well lacks the finger guide for the magazine release button 3. The magazine well is closed with a cover 4 which is held into place with six screws 5.

Page 18

The magazine is also maintenance free. Never take the magazine apart. If there are problems contact an authorized dealer or us. If you have trouble discerning the front and rear of the magazine look at the laser-engraved cartridge on the side of the magazine 1 or the arrow 2 on the magazine floor plate.