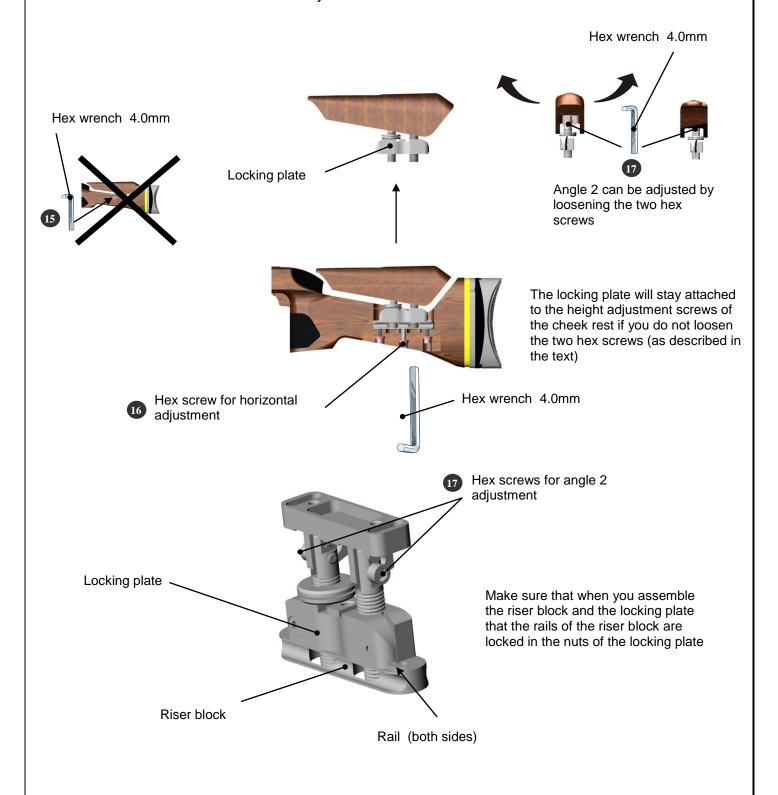

#### 8. Cheek Rest Adjustments

The cheek rest of the base model rifle can be adjusted vertically 1, laterally 2, and at an angle 3. The rifle comes with one 5mm spacer 4. If you are a shooter who needs to have a high cheek rest, you need to order additional spacers (maximum 3 altogether) for the proper functioning of the main body 5. Please consult the accessory list in chapter 16 for the exact part number.

In order to make height adjustments you do not need to take the cheek rest out of the stock. Simply loosen the middle hex screw 6 at the bottom and then use the long hex wrench 5.0mm to turn the two screws 7 to move the cheek rest:

Turn clockwise = cheek rest moves down
Turn counter-clockwise = cheek rest moves up

You can switch from the base model rifle to the match model at any time without changes to the stock.

If you opted for the match version, you can adjust the cheek rest almost in any direction: vertically , laterally , asymmetrical laterally , at angle 1 , at angle 2 , and horizontally . If a shooter requires a high cheek rest, you need to order additional spacers (maximum 3 altogether. Please consult the accessory list in chapter 16 for the exact part number.

You can either just turn the cheek adjustment piece 180° or the locking plate 180° or both at the same time. Do not hesitate to try out what works best for you.

## Easy Adjustment of the Cheek rest:

Loosen the two hex screws 15 of the locking plate with the long hex wrench 4.0mm Now you can easily remove the cheek rest from the buttstock.

One of the height adjustments screws has engraved numbers and a thumb nut for convenient adjustment.

To move the cheek rest horizontally just loosen the middle screw on the bottom of the buttstock.

Important: To adjust angle 2 (see page 13) do not loosen the two screws of the clamp. Only loosen the middle screw of all the way. Completely remove the cheek rest from the buttstock. Now you can adjust angle 2 by loosening the two hex screws one you want, insert the cheek rest into the buttstock. Make further

adjustments if necessary. When you are finished adjusting tighten the hex screw 16 again.

## Why is this necessary?

The height adjustment screws are guided in the locking plate and thus do not have to be synchronized.