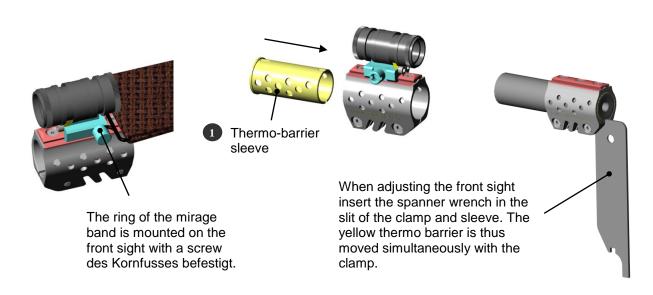

#### 5. Front Sight Clamp

The barreled action is delivered with the fully assembled and correctly positioned front sight clamp. You don't have to disassemble the front sight clamp to transport the rifle, however if you decide to disassemble the front sight clamp follow these steps:

The yellow colored thermo-barrier sleeve can easily be positioned. Just insert the sleeve into the front sight clamp and turn it until the two little balls snap into position.

Only remove the thermo-barrier sleeve if it is defective. In case you do have to remove the thermo-barrier sleeve, make sure not to lose the two little balls and springs - they are held in position by the sleeve and will fly through the room if not properly disassembled.