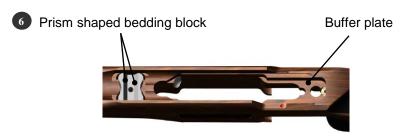

The prism shaped bedding block 6 is cast directly into the stock and cannot be removed. Make sure that the surface of the bedding block and the buffer plate are not damaged.

You can fine tune your FT300 by adding extra weights. Remove the aluminum buttplate s and you will find some extra space for weights. If you have trouble making your own weights out of aluminum, steel, or lead, feel free to contact your gunsmith or us directly.