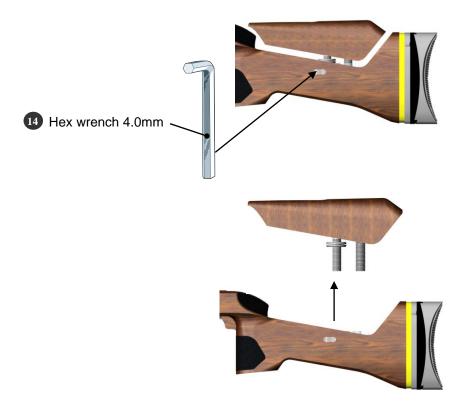

## Easy Adjustment of the Cheek rest:

Loosen the two hex screws 15 of the locking plate with the long hex wrench 4.0mm Now you can easily remove the cheek rest from the buttstock.

One of the height adjustments screws has engraved numbers and a thumb nut for convenient adjustment.