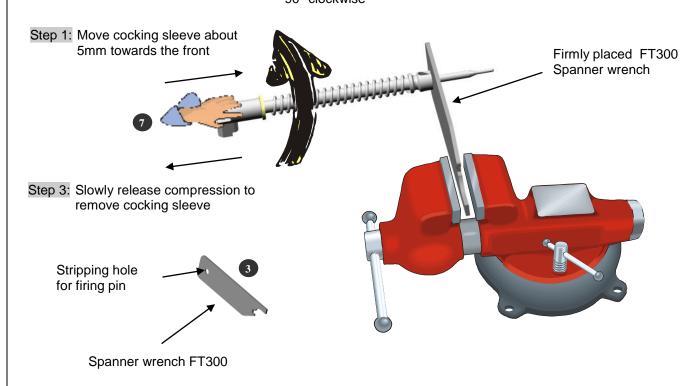

Step 1: Press about 5mm down on the bolt cap

Remove the firing pin assembly from the bolt cylinder.

Firmly place the spanner wrench FT300 3 in a vise making sure that the stripping hole for the firing pin is easily accessible. Now put the firing pin through the concave side of the stripping hole. Press on the bolt sleeve with your hand 7 and then twist it 90° clockwise (while still pressing down) to disengage the bayonet lug. Slowly release the compression of the spring to remove the cocking sleeve. Now you can easily remove the spring and slotted washer.