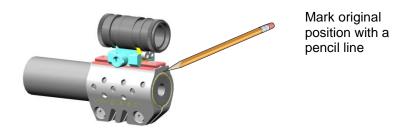

#### 5. Front Sight Clamp

The barreled action is delivered with the fully assembled and correctly positioned front sight clamp. You don't have to disassemble the front sight clamp to transport the rifle, however if you decide to disassemble the front sight clamp follow these steps:

Mark the original position with a pencil line on the front sight band and the muzzle.

Important: Normal tightening of screws is sufficient. Do not overt-tighten screws. This can lead to a significant loss of the rifle's accuracy.