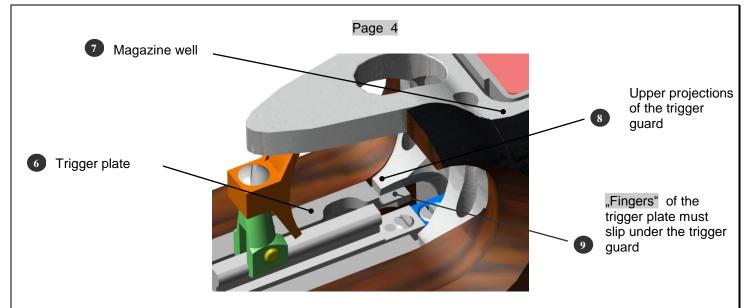

We are now ready to insert the trigger plate 6 at an angle of about 30°.

Important: Please make sure that the "fingers" of the trigger plate are slipped under the trigger guard (else the trigger plate is not held firmly in place).

## 9. Magazine Holder

The magazine holder is attached with three screws to the magazine well and is constructed to be maintenance free. If the magazine holder needs to be detached, please contact a gunsmith or us directly.

Rifles without the magazine have a magazine well without the magazine holder mechanism. In addition, the magazine well lacks the finger guide for the magazine release button 3. The magazine well is closed with a cover 4 which is held into place with six screws 5.