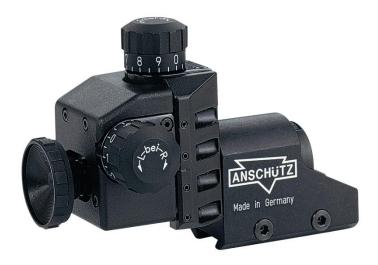

# 6. Accessory Rail

The accessory rail holder can be turned 180° to move it 7mm off center.

Step 2: Unscrew the 4 Phillips screws from the rail insert holder.

The rail has the same dimensions as any Anschütz-rail. Therefore you can use all Anschütz accessories.