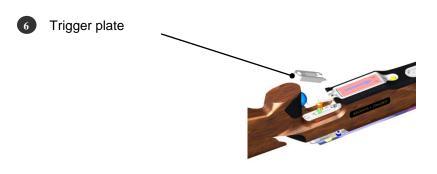

We are now ready to insert the trigger plate 6 at an angle of about 30°.

Important: Please make sure that the "fingers" of the trigger plate are slipped under the trigger guard (else the trigger plate is not held firmly in place).

Insert the action screws. The (short) rear action screw 5 is inserted into the trigger plate 6, the (long) front action screw is inserted through the accessory rail underneath the recoil lug. Starting with the front action screw, tighten both action screws slowly alternating between them. Make sure that your other hand still holds the barreled action and the stock together until the screws are relatively tight.