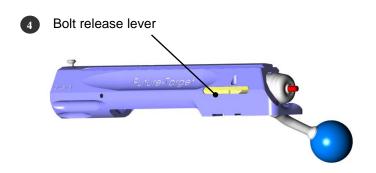

Insert bolt into the receiver by moving the cocking lug to the bottom. In this position the bolt handle is positioned at two o'clock (or 60° to the right). The three bolt lugs can now be inserted into the matching raceways. When inserting the bolt the release lever 4 automatically clicks into position. Press in on the bolt release lever to remove the bolt.