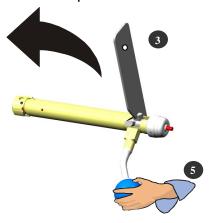

#### Important:

The bolt must first be un-cocked 2. The procedure is the reverse of the cocking procedure described in the previous chapter 3. Check the red cocking indicator to make sure that it is flush with the bolt cap.

Cocking lug in uncocked position; cocking indicator is flush with bolt cap

Position the bolt face on a firm, non-slippery surface. Firmly grip the shaft of the bolt with one hand . Press the bolt cap down with the other hand . and then twist it 90° clockwise (while still pressing down) to disengage the bayonet lug. Slowly release the compression of the spring to remove the bolt cap.