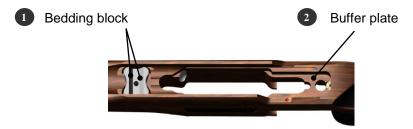

#### 2. Attaching the Barreled Action

The stock and barreled action are shipped separately to minimize the possibility of damage. When assembling the rifle, please proceed as follows:

The bedding block 1 and the buffer plate 2 must be thoroughly cleaned before assembly. The same applies to the matching parts of the barreled action, the wedge shaped recoil lug 3 and the rear bedding buffer 4.

Important: Do not use any cleaning solvents! Just wipe the four surfaces clean with a dry, lint-free cloth.

Gently insert the barreled action into the stock, but do not insert the action screws 5 yet.

Now turn the rifle upside down holding the stock and the barreled action together with your hand (otherwise it will fall apart because the action screws are not inserted yet).