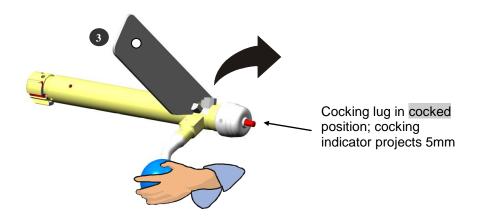

## 3. Inserting the Bolt

For safety reasons, we deliver the bolt in the un-cocked position. Before inserting the bolt into the receiver you need to first cock the bolt.

Grip the bolt firmly by the handle. Take the spanner wrench FT 300 3 from the tool kit and place the matching slot onto the cocking lug. Now cock the lug by moving it along the cocking cam until it rests firmly in the new, cocked position. You can see that the bolt is cocked 1 by observing whether the red cocking indicator projects 5mm from the bolt cap.

#### Important:

The bolt must first be un-cocked 2. The procedure is the reverse of the cocking procedure described in the previous chapter 3. Check the red cocking indicator to make sure that it is flush with the bolt cap.

Cocking lug in uncocked position; cocking indicator is flush with bolt cap

Position the bolt face on a firm, non-slippery surface. Firmly grip the shaft of the bolt with one hand . Press the bolt cap down with the other hand . and then twist it 90° clockwise (while still pressing down) to disengage the bayonet lug. Slowly release the compression of the spring to remove the bolt cap.