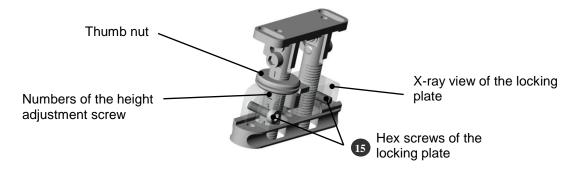

## Easy Adjustment of the Cheek rest:

Loosen the two hex screws 15 of the locking plate with the long hex wrench 4.0mm Now you can easily remove the cheek rest from the buttstock.

One of the height adjustments screws has engraved numbers and a thumb nut for convenient adjustment.

## Why is this necessary?

The height adjustment screws are guided in the locking plate and thus do not have to be synchronized.