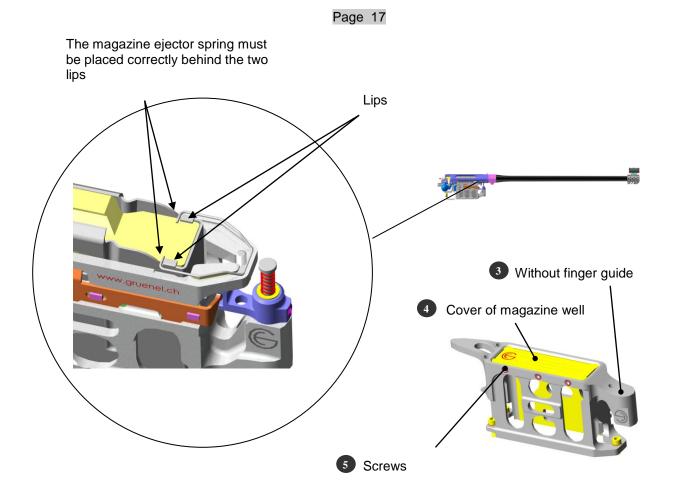

## What should you inspect from time to time?

Make sure the three screws are tight. As illustrated below, you can do this with the assembled as well as with the disassembled rifle.

You should be able to insert the magazine without resistance. The magazine ejector has to click into place without any effort. When the magazine release button 1 is pressed the magazine must be released instantly and without resistance.

Rifles without the magazine have a magazine well without the magazine holder mechanism. In addition, the magazine well lacks the finger guide for the magazine release button 3. The magazine well is closed with a cover 4 which is held into place with six screws 5.