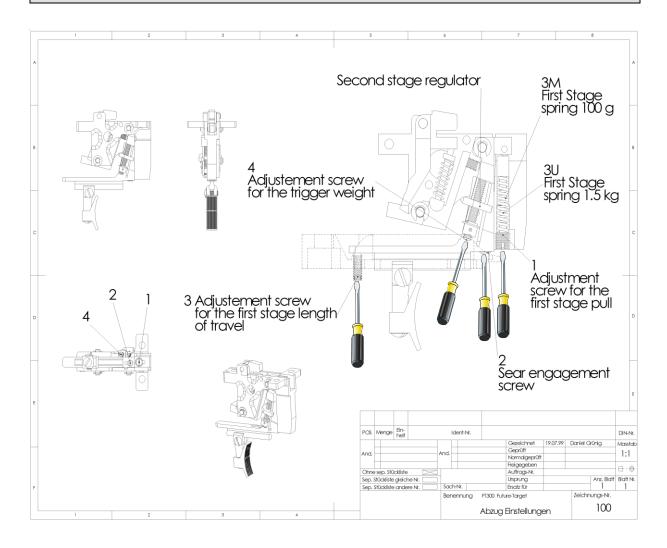

on, the magazine well lacks the finger guide for the magazine release button 3. The magazine well is closed with a cover 4 which is held into place with six screws 5.







Page 18



The magazine is also maintenance free. Never take the magazine apart. If there are problems contact an authorized dealer or us. If you have trouble discerning the front and rear of the magazine look at the laser-engraved cartridge on the side of the magazine 1 or the arrow 2 on the magazine floor plate.

The follower can be tested by pressing it with two fingers inside the magazine. The follower must operate without getting stuck. The rifle can be used in single shot mode by inserting the empty magazine. You can set the cartridge on top of the follower and then close the bolt.



## 11. Trigger Adjustments



#### Adjusting the Trigger

The UIT-Standard-Rifles have a 1.5 kg trigger as delivered from the factory, with the first stage set to about 1,000 grams. You can adjust the total pull weight, the pull of the first stage, and the travel of the first stage.

## Adjusting the Trigger Blade (UIT-Standard)

The trigger blade can be adjusted horizontally along the trigger bar.

#### Adjusting the Travel of the First Stage

Turning the adjustment screw 3 clockwise will reduce the travel; turning it counterclockwise will increase the travel.



## Adjusting the Sear Engagement

Turning the adjustment screw clockwise will increase the sear engagement. Turning it counter clockwise will decrease it.

If the trigger drags, turn adjustment screw 2 counter clockwise in small increments until the drag di