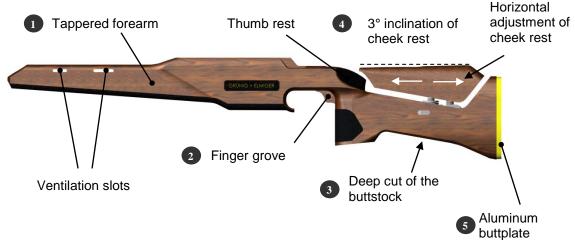

#### 7. Stock

Important: Always transport your rifle in a hardcover gun case. This is the only way to properly protect your rifle even when you transport it in a car.

The forearm of the stock is tapered 1 to give the hand more freedom and to prevent the fingers from being forced apart, especially in the kneeling and prone position.

The finger grove 2 guides the index finger to the trigger.

The cheek rest is inclined downwards 3 degrees 4 to divert the recoil from the cheekbone. The cheek rest is also elongated so that shooters who rest their heads close to the rear sight have an optimal head position. In addition, the cheek rest can be moved back and forth (see chapter 8).

The prism shaped bedding block 6 is cast directly into the stock and cannot be removed. Make sure that the surface of the bedding block and the buffer plate are not damaged.

You can fine tune your FT300 by adding extra weights. Remove the aluminum buttplate s and you will find some extra space for weights. If you have trouble making your own weights out of aluminum, steel, or lead, feel free to contact your gunsmith or us directly.