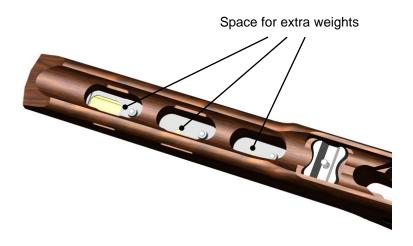

The prism shaped bedding block 6 is cast directly into the stock and cannot be removed. Make sure that the surface of the bedding block and the buffer plate are not damaged.

You can fine tune your FT300 by adding extra weights. Remove the aluminum buttplate s and you will find some extra space for weights. If you have trouble making your own weights out of aluminum, steel, or lead, feel free to contact your gunsmith or us directly.