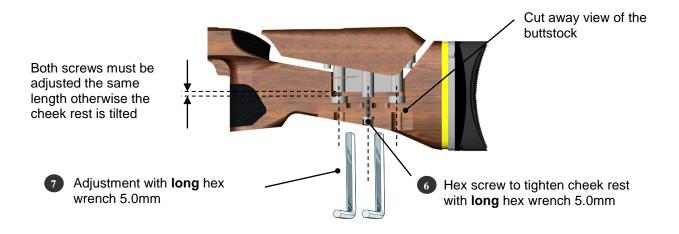

In order to make height adjustments you do not need to take the cheek rest out of the stock. Simply loosen the middle hex screw 6 at the bottom and then use the long hex wrench 5.0mm to turn the two screws 7 to move the cheek rest:

Turn clockwise = cheek rest moves down
Turn counter-clockwise = cheek rest moves up

You can switch from the base model rifle to the match model at any time without changes to the stock.

If you opted for the match version, you can adjust the cheek rest almost in any direction: vertically , laterally , asymmetrical laterally , at angle 1 , at angle 2 , and horizontally . If a shooter requires a high cheek rest, you need to order additional spacers (maximum 3 altogether. Please consult the accessory list in chapter 16 for the exact part number.