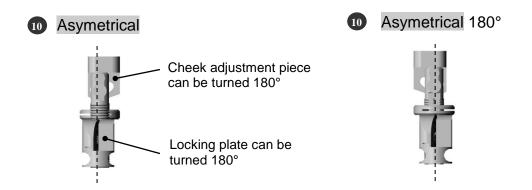

Turn clockwise = cheek rest moves down
Turn counter-clockwise = cheek rest moves up

You can switch from the base model rifle to the match model at any time without changes to the stock.

If you opted for the match version, you can adjust the cheek rest almost in any direction: vertically , laterally , asymmetrical laterally , at angle 1 , at angle 2 , and horizontally . If a shooter requires a high cheek rest, you need to order additional spacers (maximum 3 altogether. Please consult the accessory list in chapter 16 for the exact part number.

You can either just turn the cheek adjustment piece 180° or the locking plate 180° or both at the same time. Do not hesitate to try out what works best for you.