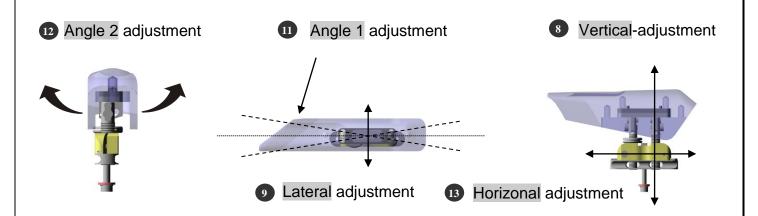

Turn clockwise = cheek rest moves down
Turn counter-clockwise = cheek rest moves up

You can switch from the base model rifle to the match model at any time without changes to the stock.

If you opted for the match version, you can adjust the cheek rest almost in any direction: vertically , laterally , asymmetrical laterally , at angle 1 , at angle 2 , and horizontally . If a shooter requires a high cheek rest, you need to order additional spacers (maximum 3 altogether. Please consult the accessory list in chapter 16 for the exact part number.

To move the cheek rest horizontally just loosen the middle screw on the bottom of the buttstock.

Important: To adjust angle 2 (see page 13) do not loosen the two screws of the clamp. Only loosen the middle screw of all the way. Completely remove the cheek rest from the buttstock. Now you can adjust angle 2 by loosening the two hex screws one you want, insert the cheek rest into the buttstock. Make further