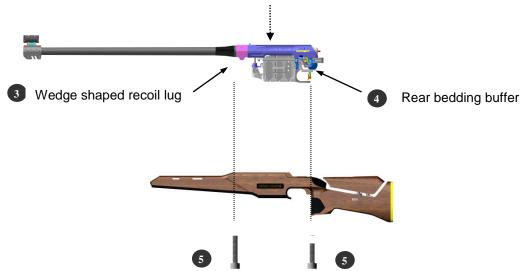

#### 2. Attaching the Barreled Action

The stock and barreled action are shipped separately to minimize the possibility of damage. When assembling the rifle, please proceed as follows:

The bedding block 1 and the buffer plate 2 must be thoroughly cleaned before assembly. The same applies to the matching parts of the barreled action, the wedge shaped recoil lug 3 and the rear bedding buffer 4.

Important: Do not use any cleaning solvents! Just wipe the four surfaces clean with a dry, lint-free cloth.

Gently insert the barreled action into the stock, but do not insert the action screws 5 yet.

Now turn the rifle upside down holding the stock and the barreled action together with your hand (otherwise it will fall apart because the action screws are not inserted yet).

We are now ready to insert the trigger plate 6 at an angle of about 30°.

Important: Please make sure that the "fingers" of the trigger plate are slipped under the trigger guard (else the trigger plate is not held firmly in place).

Insert the action screws. The (short) rear action screw 5 is inserted into the trigger plate 6, the (long) front action screw is inserted through the accessory rail underneath the recoil lug. Starting with the front action screw, tighten both action screws slowly alternating between them. Make sure that your other hand still holds the barreled action and the stock together until the screws are relatively tight.

Tighten both screws to 5Nm with the long hex wrench, size 5. How can you tighten the screws to exactly 5Nm? By holding the hex wrench at the end and lifting the vertically positioned rifle tightening the screws using its own weight (see left picture below). The weight of the rifle will tighten the screw to 5Nm. You can also buy from us a metric torque wrench (#4405) with a 5mm hexagonal insert (#4407) – consult the accessory list in chapter 16.

Both action screws come with a Dubo plastic washer to prevent loosening. If done carefully the action screws can be tightened and loosened about 20-30 times before the plastic washers need to be replaced. When you loosen the screws it is important that the plastic washers remain attached to the screw heads – they should be viewed as a single unit that should never be taken apart. If the plastic washer is worn to the point where it is not malleable it should be replaced because it cannot fulfill its purpose of securing the screw any longer.