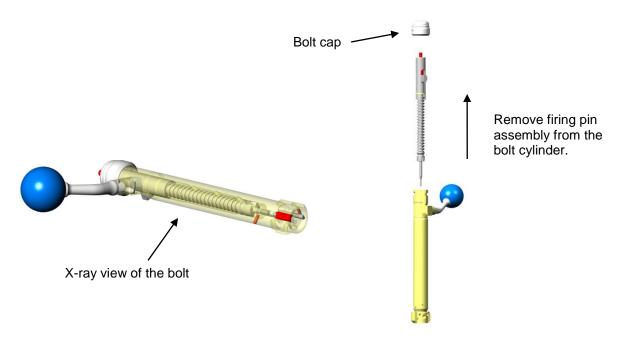

Step 1: Press about 5mm down on the bolt cap

Remove the firing pin assembly from the bolt cylinder.

Firmly place the spanner wrench FT300 3 in a vise making sure that the stripping hole for the firing pin is easily accessible. Now put the firing pin through the concave side of the stripping hole. Press on the bolt sleeve with your hand 7 and then twist it 90° clockwise (while still pressing down) to disengage the bayonet lug. Slowly release the compression of the spring to remove the cocking sleeve. Now you can easily remove the spring and slotted washer.

Step 2: Turn cocking sleeve 90° clockwise

The reassembly of the bolt is done in reverse. Engage the bayonet lug of the bolt cap by compressing and turning it counterclockwise until it securely locks into position. Don't forget to cock the bolt before inserting it as described in chapter 3.