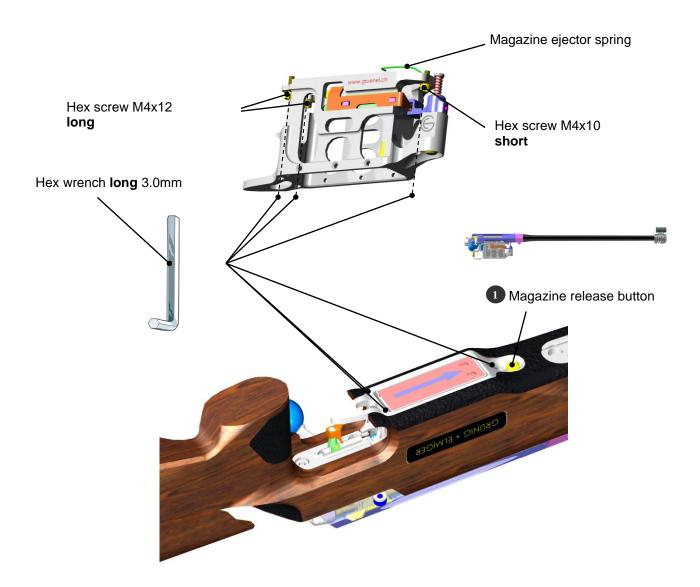

## 9. Magazine Holder

The magazine holder is attached with three screws to the magazine well and is constructed to be maintenance free. If the magazine holder needs to be detached, please contact a gunsmith or us directly.

## What should you inspect from time to time?

Make sure the three screws are tight. As illustrated below, you can do this with the assembled as well as with the disassembled rifle.

You should be able to insert the magazine without resistance. The magazine ejector has to click into place without any effort. When the magazine release button 1 is pressed the magazine must be released instantly and without resistance.