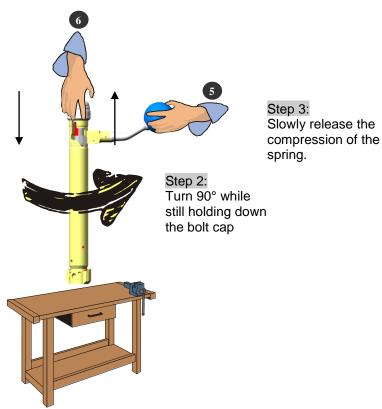

Cocking lug in uncocked position; cocking indicator is flush with bolt cap

Position the bolt face on a firm, non-slippery surface. Firmly grip the shaft of the bolt with one hand . Press the bolt cap down with the other hand . and then twist it 90° clockwise (while still pressing down) to disengage the bayonet lug. Slowly release the compression of the spring to remove the bolt cap.

Step 1: Press about 5mm down on the bolt cap

Remove the firing pin assembly from the bolt cylinder.

Firmly place the spanner wrench FT300 3 in a vise making sure that the stripping hole for the firing pin is easily accessible. Now put the firing pin through the concave side of the stripping hole. Press on the bolt sleeve with your hand 7 and then twist it 90° clockwise (while still pressing down) to disengage the bayonet lug. Slowly release the compression of the spring to remove the cocking sleeve. Now you can easily remove the spring and slotted washer.

Step 2: Turn cocking sleeve 90° clockwise

The reassembly of the bolt is done in reverse. Engage the bayonet lug of the bolt cap by compressing and turning it counterclockwise until it securely locks into position. Don't forget to cock the bolt before inserting it as described in chapter 3.