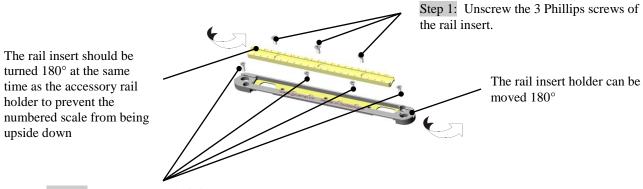

# 6. Accessory Rail

The accessory rail holder can be turned 180° to move it 7mm off center.

Step 2: Unscrew the 4 Phillips screws from the rail insert holder.

The rail has the same dimensions as any Anschütz-rail. Therefore you can use all Anschütz accessories.