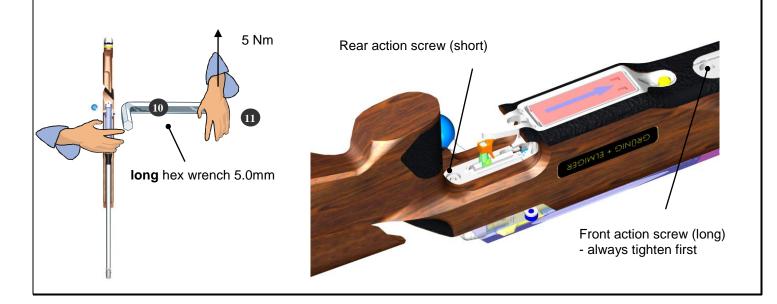

Insert the action screws. The (short) rear action screw 5 is inserted into the trigger plate 6, the (long) front action screw is inserted through the accessory rail underneath the recoil lug. Starting with the front action screw, tighten both action screws slowly alternating between them. Make sure that your other hand still holds the barreled action and the stock together until the screws are relatively tight.

Tighten both screws to 5Nm with the long hex wrench, size 5. How can you tighten the screws to exactly 5Nm? By holding the hex wrench at the end and lifting the vertically positioned rifle tightening the screws using its own weight (see left picture below). The weight of the rifle will tighten the screw to 5Nm. You can also buy from us a metric torque wrench (#4405) with a 5mm hexagonal insert (#4407) – consult the accessory list in chapter 16.

Both action screws come with a Dubo plastic washer to prevent loosening. If done carefully the action screws can be tightened and loosened about 20-30 times before the plastic washers need to be replaced. When you loosen the screws it is important that the plastic washers remain attached to the screw heads – they should be viewed as a single unit that should never be taken apart. If the plastic washer is worn to the point where it is not malleable it should be replaced because it cannot fulfill its purpose of securing the screw any longer.