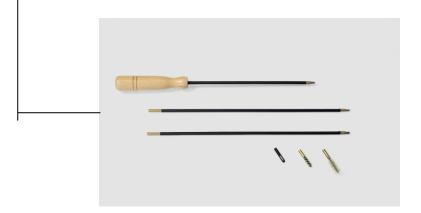

Cocking lug in uncocked position; cocking indicator is flush with bolt cap

Position the bolt face on a firm, non-slippery surface. Firmly grip the shaft of the bolt with one hand . Press the bolt cap down with the other hand . and then twist it 90° clockwise (while still pressing down) to disengage the bayonet lug. Slowly release the compression of the spring to remove the bolt cap.

Step 1: Press about 5mm down on the bolt cap

Remove the firing pin assembly from the bolt cylinder.

Firmly place the spanner wrench FT300 3 in a vise making sure that the stripping hole for the firing pin is easily accessible. Now put the firing pin through the concave side of the stripping hole. Press on the bolt sleeve with your hand 7 and then twist it 90° clockwise (while still pressing down) to disengage the bayonet lug. Slowly release the compression of the spring to remove the cocking sleeve. Now you can easily remove the spring and slotted washer.

Step 2: Turn cocking sleeve 90° clockwise

The reassembly of the bolt is done in reverse. Engage the bayonet lug of the bolt cap by compressing and turning it counterclockwise until it securely locks into position. Don't forget to cock the bolt before inserting it as described in chapter 3.