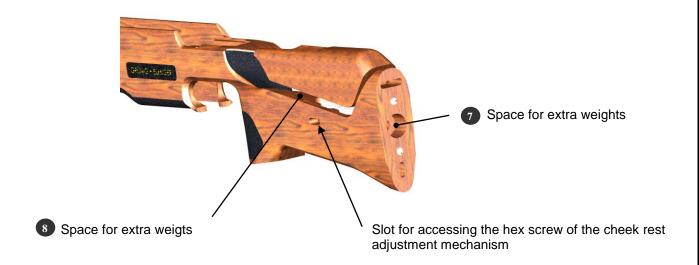

The prism shaped bedding block 6 is cast directly into the stock and cannot be removed. Make sure that the surface of the bedding block and the buffer plate are not damaged.

You can fine tune your FT300 by adding extra weights. Remove the aluminum buttplate s and you will find some extra space for weights. If you have trouble making your own weights out of aluminum, steel, or lead, feel free to contact your gunsmith or us directly.

Extra weights can also be used in the forearm of the stock. Please contact your gunsmith or us for proper placement of extra weights.

Always treat the stock like a raw egg – it is worth it!

In order to make height adjustments you do not need to take the cheek rest out of the stock. Simply loosen the middle hex screw 6 at the bottom and then use the long hex wrench 5.0mm to turn the two screws 7 to move the cheek rest: