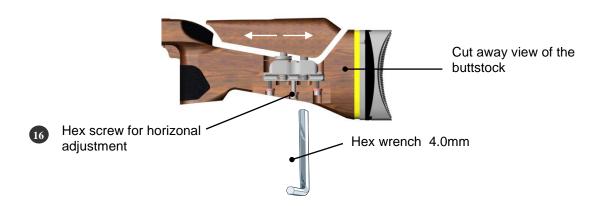

To move the cheek rest horizontally just loosen the middle screw on the bottom of the buttstock.

Important: To adjust angle 2 (see page 13) do not loosen the two screws of the clamp. Only loosen the middle screw of all the way. Completely remove the cheek rest from the buttstock. Now you can adjust angle 2 by loosening the two hex screws one you want, insert the cheek rest into the buttstock. Make further

adjustments if necessary. When you are finished adjusting tighten the hex screw 16 again.